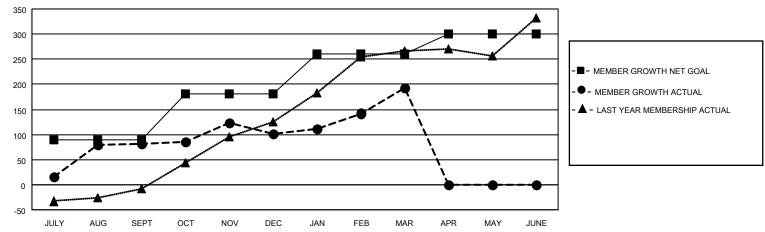

### GOALS AND ACTUAL MEMBERS CUMULATIVE

| DROPPED CLUBS: 4 |     | 45 CLUBS OF 59 ADDED 1 OR<br>MORE NEW MEMBERS | GENDER DISTRIBUTION       |                                |  |
|------------------|-----|-----------------------------------------------|---------------------------|--------------------------------|--|
|                  |     | MORE NEW MEMBERS                              | MALE<br>FEMALE            | 1,249 (61.86%)<br>769 (38.09%) |  |
| DROPPED MEMBERS  |     | NON BINARY PREFER NOT TO ANS                  |                           | 0 (0.00%)<br>SWER 1 (0.05%)    |  |
| DECEASED         | 4   |                                               | THE ENTITY TO ANOWER      | 1 (0.0070)                     |  |
| CLUB CANCELLED   | 74  | CLICK HERE FOR CUMULATIVE                     | TOTAL FAMILY UNIT MEMBERS | 784                            |  |
| OTHER            | 162 | MEMBERSHIP DATA                               |                           |                                |  |
| TOTAL            | 240 |                                               | FAMILY MEMBERS PAYING HAI | LF DUES 523                    |  |

## District 411 B

| Clubs                 |               |           |               | Members               |                       |                         |                                                    |
|-----------------------|---------------|-----------|---------------|-----------------------|-----------------------|-------------------------|----------------------------------------------------|
| RESULTS FOR 2022-2023 |               |           |               | RESULTS FOR 2022-2023 |                       |                         |                                                    |
| QUARTER               | NEW CLUB GOAL | NEW CLUBS | DROPPED CLUBS | QUARTER MEMB          | ER GROWTH NET<br>GOAL | MEMBER GROWTH<br>ACTUAL | DROPPED<br>MEMBERS ACTUAL<br>(including transfers) |
| JULY/AUG/SEPT         | 2             | 1         | 0             | JULY/AUG/SEPT         | 90                    | 129                     | 46                                                 |
| OCT/NOV/DEC           | 3             | 0         | 2             | OCT/NOV/DEC           | 90                    | 149                     | 125                                                |
| JAN/FEB/MAR           | 3             | 2         | 2             | JAN/FEB/MAR           | 80                    | 166                     | 69                                                 |
| APR/MAY/JUNE          | 2             | 0         | 0             | APR/MAY/JUNE          | 40                    | 0                       | 0                                                  |