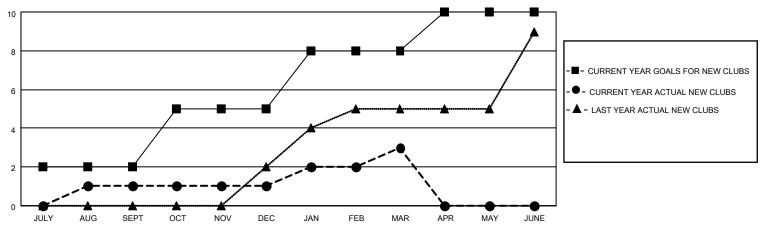

### GOALS AND ACTUAL NEW CLUBS CUMULATIVE

## District 411 B

| Clubs                 |               |           |               | Members               |                       |                         |                                                    |
|-----------------------|---------------|-----------|---------------|-----------------------|-----------------------|-------------------------|----------------------------------------------------|
| RESULTS FOR 2022-2023 |               |           |               | RESULTS FOR 2022-2023 |                       |                         |                                                    |
| QUARTER               | NEW CLUB GOAL | NEW CLUBS | DROPPED CLUBS | QUARTER MEMB          | ER GROWTH NET<br>GOAL | MEMBER GROWTH<br>ACTUAL | DROPPED<br>MEMBERS ACTUAL<br>(including transfers) |
| JULY/AUG/SEPT         | 2             | 1         | 0             | JULY/AUG/SEPT         | 90                    | 129                     | 46                                                 |
| OCT/NOV/DEC           | 3             | 0         | 2             | OCT/NOV/DEC           | 90                    | 149                     | 125                                                |
| JAN/FEB/MAR           | 3             | 2         | 2             | JAN/FEB/MAR           | 80                    | 166                     | 69                                                 |
| APR/MAY/JUNE          | 2             | 0         | 0             | APR/MAY/JUNE          | 40                    | 0                       | 0                                                  |